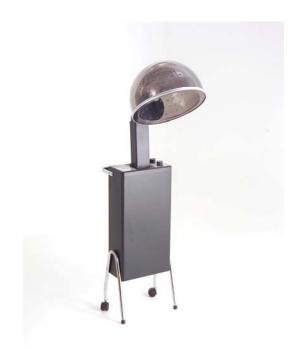

# **Model 1500 Hair Dryer**

#### **Features:**

- UL/CSA approved
- 100 Watt Convenience Outlet
- Adjustable Thermostat including Perm Setting
- Electronic 60-Minute Timer with Cool Down Period
- All-Lexan Smoked Jumbo Inner & Outer Hoods
- Removable Air Filter
- Dryer Leg and Handle Sets Available as Accessory
- Made in USA

#### **Dimensions:**

Cabinet: 12-1/4" W x 23-3/4" H x 6-1/2" D Hood: 12-1/4" (inside diameter)

Air Velocity:

375 / 400 CFM